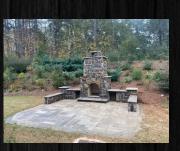

### Stone Structures

Fireplace 60"W x 32"D x 14'H ----- \$10975

24"x 24" Stone Column Bases ---- \$690

Sitting Wall ----- \$145 ln/ft

Custom Full Masonry Fire Pit ----- \$1850

Block Fire Pit —-----\$850