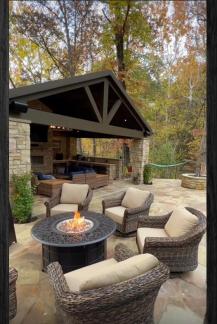

## PAVILION

| 16'x16' | Pavilion | \$11520 |
|---------|----------|---------|
| 14'x16' | Pavilion | \$10800 |
| 14'x14' | Pavilion | \$8820  |
| 12'x16' | Pavilion | \$8640  |
| 12'x14' | Pavilion | \$7560  |
| 12'x12' | Pavilion | \$6480  |

### Stone Structures

Fireplace 60"W x 32"D x 14'H ----- \$10975

24"x 24" Stone Column Bases ---- \$690

Sitting Wall ----- \$145 ln/ft

Custom Full Masonry Fire Pit ----- \$1850

Block Fire Pit —-----\$850

### **Outdoor Kitchens**

7' Outdoor Kitchen —----- \$3255

3'x4' L Shaped Outdoor Kitchen—\$3355

8' Outdoor Kitchen —-----\$3720

4'x4' L Shaped Outdoor Kitchen —\$3850

3'x5' L Shaped Outdoor Kitchen —\$3850