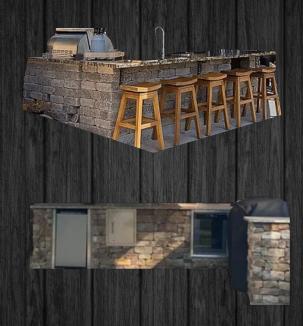

### **Outdoor Kitchens**

7' Outdoor Kitchen —----- \$3255

3'x4' L Shaped Outdoor Kitchen—\$3355

8' Outdoor Kitchen —-----\$3720

4'x4' L Shaped Outdoor Kitchen —\$3850

3'x5' L Shaped Outdoor Kitchen —\$3850

9' Outdoor Kitchen —----\$4185

4'x5' L Shaped Outdoor Kitchen—\$4250

3'x6' L Shaped Outdoor Kitchen—\$4250