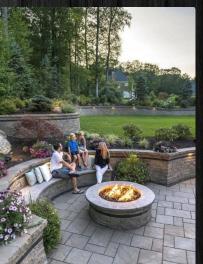

### Stone Structures

Fireplace 60"W x 32"D x 14'H ----- \$10975

24"x 24" Stone Column Bases ---- \$690

Sitting Wall ----- \$145 ln/ft

Custom Full Masonry Fire Pit ----- \$1850

Block Fire Pit —-----\$850