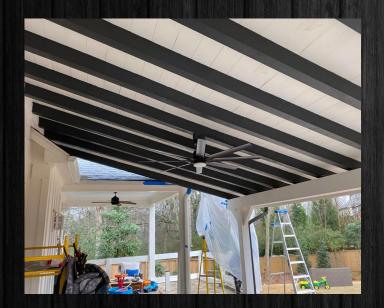

## PAVILION

| 16'x16' | Pavilion | \$11520 |
|---------|----------|---------|
| 14'x16' | Pavilion | \$10800 |
| 14'x14' | Pavilion | \$8820  |
| 12'x16' | Pavilion | \$8640  |
| 12'x14' | Pavilion | \$7560  |
| 12'x12' | Pavilion | \$6480  |