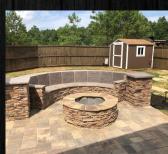

### Stone Structures

Fireplace 60"W x 32"D x 14'H ----- \$10975

24"x 24" Stone Column Bases ---- \$690

Sitting Wall ----- \$145 ln/ft

Custom Full Masonry Fire Pit ----- \$1850

Block Fire Pit —-----\$850