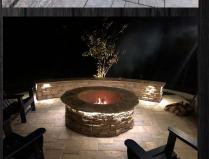

### Stone Structures

Fireplace 60"W x 32"D x 14'H ----- \$10975

24"x 24" Stone Column Bases ---- \$690

Sitting Wall ----- \$145 ln/ft

Custom Full Masonry Fire Pit ----- \$1850

Block Fire Pit —-----\$850