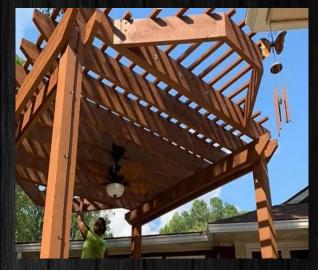

# PERGOLA

| 16'x16' DIY Pergola   | \$6400 |
|-----------------------|--------|
| 14'x16' DIY Pergola — | \$5600 |
| 14'x14' DIY Pergola — | \$4900 |
| 12'x16' DIY Pergola   | \$4800 |
| 12'x14' DIY Pergola   | \$4200 |
| 12'x12' DIY Pergola   | \$3600 |

| 16'x16' DIY Pergola | Kit | \$3850  |
|---------------------|-----|---------|
| 14'x16' DIY Pergola | Kit | \$3350  |
| 14'x14' DIY Pergola | Kit | \$2950  |
| 12'x16' DIY Pergola | Kit | \$2850  |
| 12'x14' DIY Pergola | Kit | -\$2550 |
| 12'x12' DIY Pergola | Kit | -\$2150 |