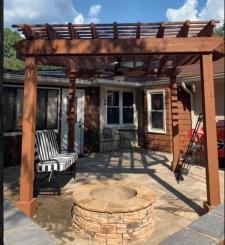

# PERGOLA

| 16'x16' DIY Pergola   | \$6400 |
|-----------------------|--------|
| 14'x16' DIY Pergola — | \$5600 |
| 14'x14' DIY Pergola — | \$4900 |
| 12'x16' DIY Pergola   | \$4800 |
| 12'x14' DIY Pergola   | \$4200 |
| 12'x12' DIY Pergola   | \$3600 |

| 16'x16' DIY Pergola | Kit | \$3850  |
|---------------------|-----|---------|
| 14'x16' DIY Pergola | Kit | \$3350  |
| 14'x14' DIY Pergola | Kit | \$2950  |
| 12'x16' DIY Pergola | Kit | \$2850  |
| 12'x14' DIY Pergola | Kit | -\$2550 |
| 12'x12' DIY Pergola | Kit | -\$2150 |