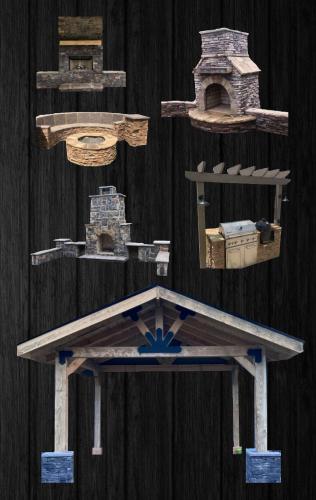

## PAVILION

| 16'x16' | Pavilion | \$11520 |
|---------|----------|---------|
| 14'x16' | Pavilion | \$10800 |
| 14'x14' | Pavilion | \$8820  |
| 12'x16' | Pavilion | \$8640  |
| 12'x14' | Pavilion | \$7560  |
| 12'x12' | Pavilion | \$6480  |

# PERGOLA

| 16'x16' DIY Pergola   | \$6400 |
|-----------------------|--------|
| 14'x16' DIY Pergola — | \$5600 |
| 14'x14' DIY Pergola — | \$4900 |
| 12'x16' DIY Pergola   | \$4800 |
| 12'x14' DIY Pergola   | \$4200 |
| 12'x12' DIY Pergola   | \$3600 |

### STONE ADD ONS

### Stone Structures

Fireplace 60"W x 32"D x 14'H ----- \$10975

24"x 24" Stone Column Bases ---- \$690

Sitting Wall ----- \$145 ln/ft

Custom Full Masonry Fire Pit ----- \$1850

Block Fire Pit —-----\$850