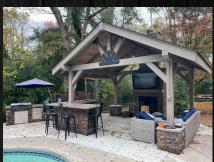

## PAVILION

| 16'x16' | Pavilion | \$11520 |
|---------|----------|---------|
| 14'x16' | Pavilion | \$10800 |
| 14'x14' | Pavilion | \$8820  |
| 12'x16' | Pavilion | \$8640  |
| 12'x14' | Pavilion | \$7560  |
| 12'x12' | Pavilion | \$6480  |

### **Outdoor Kitchens**

7' Outdoor Kitchen —----- \$3255

3'x4' L Shaped Outdoor Kitchen—\$3355

8' Outdoor Kitchen —-----\$3720

4'x4' L Shaped Outdoor Kitchen —\$3850

3'x5' L Shaped Outdoor Kitchen —\$3850

9' Outdoor Kitchen —----\$4185

4'x5' L Shaped Outdoor Kitchen—\$4250

3'x6' L Shaped Outdoor Kitchen—\$4250